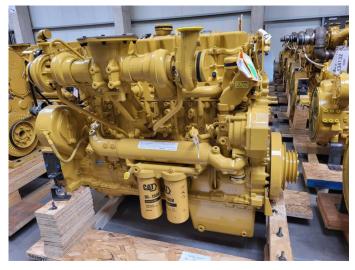

## **CAT C18**

| Availability  | Available        |
|---------------|------------------|
| Certification | No Certification |
| Code          | NCR              |
| Running Hours | 0 h              |
| Serial Number | WRH              |
| Status        | Used             |
| G-Number      | M130617          |
| Year          | 2.023            |
| Manufacturer  | CAT              |
| Power Dual    |                  |
| Power Fuel    |                  |
| Frequency     | Hz               |
| Power         | kW               |
| Rating        | kVA              |
| Туре          |                  |
| Speed         | RPM              |
| Weight        | kgs              |
| Voltage       | V                |
| Postal Code   | 28.217           |
| City          | Bremen           |
| Country       | DE               |

## CAT C18