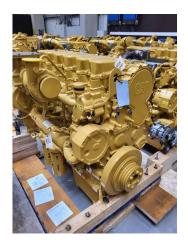

## **CAT C18**

| Availability  | Available        |
|---------------|------------------|
| Certification | No Certification |
| Code          | NCR              |
| Running Hours | 0 h              |
| Serial Number | WRH              |
| Status        | Used             |
| G-Number      | M130617          |
| Year          | 2.023            |
| Manufacturer  | CAT              |
| Power Dual    |                  |
| Power Fuel    |                  |
| Frequency     | Hz               |
| Power         | kW               |
| Rating        | kVA              |
| Туре          |                  |
| Speed         | RPM              |
| Weight        | kgs              |
| Voltage       | V                |
| Postal Code   | 28.217           |
| City          | Bremen           |
| Country       | DE               |

## CAT C18