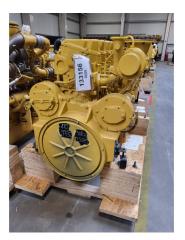

## **CAT C18**

| Availability  | Available        |
|---------------|------------------|
| Certification | No Certification |
| Code          | NCR              |
| Running Hours | 0 h              |
| Serial Number | WRH              |
| Status        | Used             |
| G-Number      | M130617          |
| Year          | 2.023            |
| Manufacturer  | CAT              |
| Power Dual    |                  |
| Power Fuel    |                  |
| Frequency     | Hz               |
| Power         | kW               |
| Rating        | kVA              |
| Туре          |                  |
| Speed         | RPM              |
| Weight        | kgs              |
| Voltage       | V                |
| Postal Code   | 28.217           |
| City          | Bremen           |
| Country       | DE               |

## CAT C18